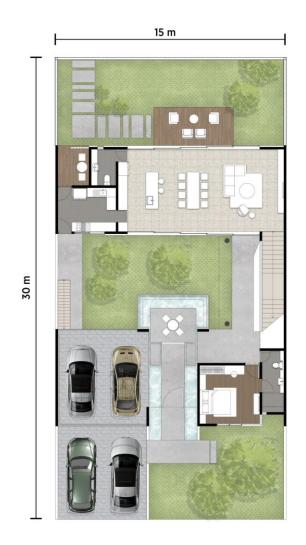

# 15

15x30 m | 15x35 m

BATHROOM

BEDROOM

4+1

4+1

A harmonious open design connects your home with nature, creating a comfortable space that blends seamlessly with its surroundings.

#### THREE GARDEN CONCEPT

50%
GREEN AREA

The three garden concept that surround the building makes the indoor space feel cooler, healthier, and ensures optimal comfort.

TYPE.

15

(15x30 m)

BATHROOM

4+1