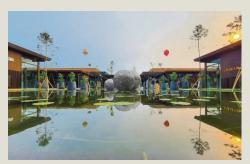

#### ORANGE GROVES

A charming thematic destination inspired by the orange groves of Sicily, Italy. Nestled alongside a river, this area features a restaurants, cafes and specialty stores