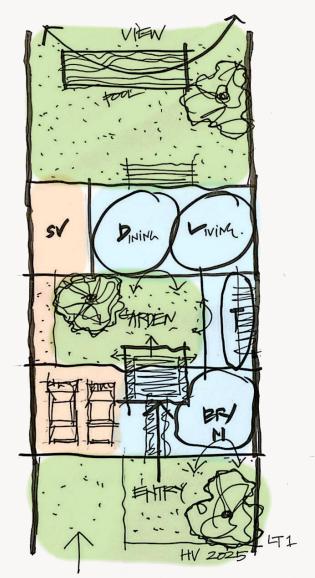

A SPACIOUS LIVING AREA, ENHANCED BY LARGE, WIDE OPENINGS.

DRAMATIC AND CAPTIVATING VIEWS.

A three-garden concept: front garden, courtyard, and rear garden.

TYPE.

# 15

15x30 m | 15x35 m

BATHROOM

BEDROOM

4+1

4+1

A harmonious open design connects your home with nature, creating a comfortable space that blends seamlessly with its surroundings.

#### THREE GARDEN CONCEPT

50%
GREEN AREA

The three garden concept that surround the building makes the indoor space feel cooler, healthier, and ensures optimal comfort.

TYPE.

15

(15x30 m)

BATHROOM

4+1