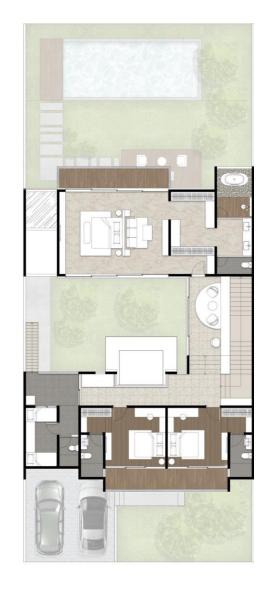

ide retreat blends modern elegance with the soothing presence of nature.



# CONCEPT

50%
GREEN AREA

enhances the home's aesthetic and environmental quality, promoting better air circulation and connection with nature

30%
PRIVATE AREA

designed for comfort and relaxation, prioritizes privacy and tranquility, ensuring a restful environment for residents.

20% SERVICE AREA

consists of functional spaces that support daily household activities.





#### THREE GARDEN CONCEPT

50%
GREEN AREA

The three garden concept that surround the building makes the indoor space feel cooler, healthier, and ensures optimal comfort.





TYPE.

15

(15x30 m)

BATHROOM

4+1

BEDROOM

4+1

POWDER ROOM

1





LANTAI 1 LANTAI 2



TYPE.

15

(15x35 m)

BATHROOM

4+1

4+1

**BEDROOM** 

POWDER ROOM

1

15 m



LANTAI 1 LANTAI 2









# TROPICAL HERITAGE



Our facilities are designed to provide a reclusive retreat for everyone – for the mind to contemplate, the body to relax and soul to rejuvenate.









# FOR INQUIRY

021 588-8000

www.pik2.com





DEVELOPMENT BY





#### DISCLAIMER