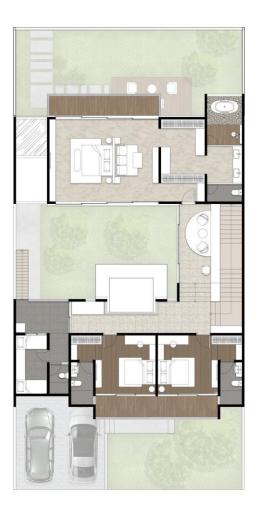

to stunning lake views. Designed for those who appreciate beauty and tranquility, this premium poolside retreat blends modern elegance with the soothing presence of nature.



# CONCEPT

50%
GREEN AREA

enhances the home's aesthetic and environmental quality, promoting better air circulation and connection with nature

30%
PRIVATE AREA

designed for comfort and relaxation, prioritizes privacy and tranquility, ensuring a restful environment for residents.

20% SERVICE AREA

consists of functional spaces that support daily household activities.





#### THREE GARDEN CONCEPT

50%
GREEN AREA

The three garden concept that surround the building makes the indoor space feel cooler, healthier, and ensures optimal comfort.





TYPE.

15

(15x30 m)

BATHROOM

4+1

BEDROOM

4+1

POWDER ROOM

1





LANTAI 1 LANTAI 2



TYPE.

15

(15x35 m)

BATHROOM

4+1

4+1

**BEDROOM** 

POWDER ROOM

1

15 m



LANTAI 1 LANTAI 2









# TROPICAL HERITAGE



Our facilities are designed to provide a reclusive retreat for everyone – for the mind to contemplate, the body to relax and soul to rejuvenate.









# FOR INQUIRY

021 588-8000

www.pik2.com





DEVELOPMENT BY





#### DISCLAIMER