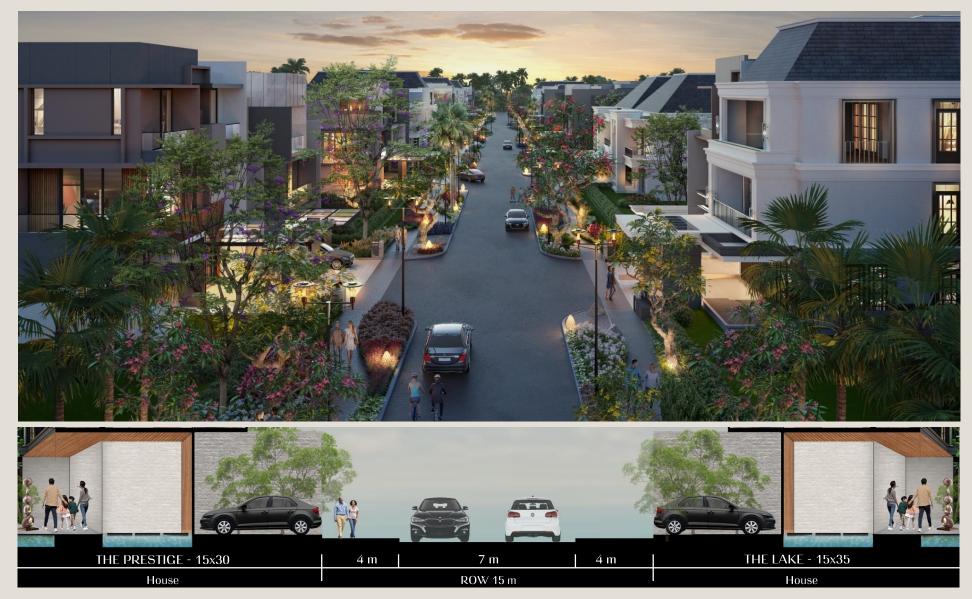

# 15

15x30 m | 15x35 m

BATHROOM

BEDROOM

4+1

4+1

A harmonious open design connects your home with nature, creating a comfortable space that blends seamlessly with its surroundings.