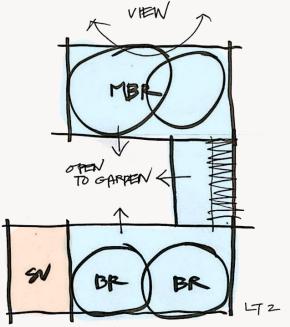

A SPACIOUS LIVING AREA, ENHANCED BY LARGE, WIDE OPENINGS.

DRAMATIC AND CAPTIVATING VIEWS.

A three-garden concept: front garden, courtyard, and rear garden.

TYPE.

# 15

15x30 m | 15x35 m

BATHROOM

BEDROOM

4+1

4+1

A harmonious open design connects your home with nature, creating a comfortable space that blends seamlessly with its surroundings.

#### THREE GARDEN CONCEPT

50%
GREEN AREA

The three garden concept that surround the building makes the indoor space feel cooler, healthier, and ensures optimal comfort.

TYPE.

15

(15x30 m)

BATHROOM

4+1