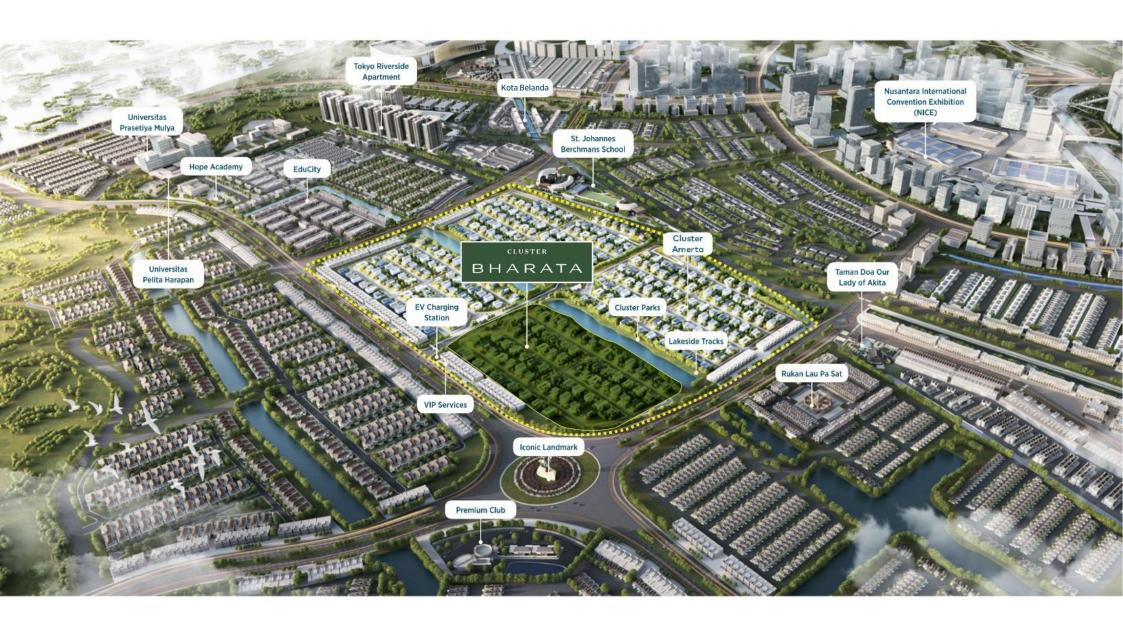

# CLUSTER FACILITIES

## LAKESIDE TRACK CLUSTER PARK

#### EV CHARGING STATION

Enjoy the jogging track by the lake, bask yourself in a refreshing sunlight with a beautiful lake vista in the background. Bring your pet alongside you and savor the little yet joyful moments in life. PADMA at PIK2 is thoughtfully designed with a lush central park and serene green spaces, offering residents a refreshing retreat right at their doorstep

#### VIP SERVICES

Your concierge is at your back call to Ensure your every need is catered for:

- Parcel reception
- Reserve Premium Club Facilities
- Repair & Maintenance Assistance
  - Book Taxis