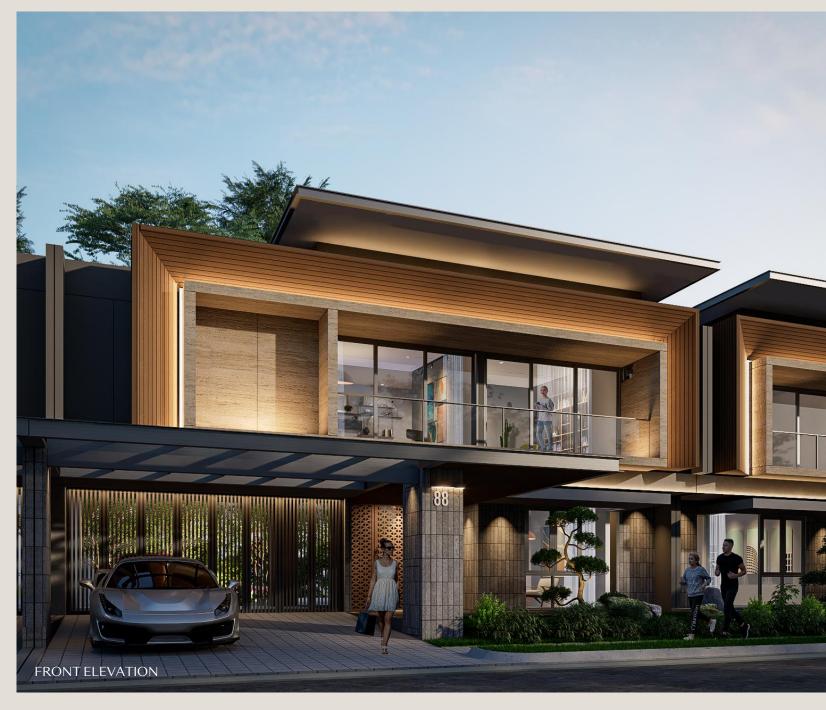

Designed to ensure the safety and wellbeing of all residents, the cluster double-gate System serves as a checkpoint with 24-hour security guards.

DESIGNED BY

HADIVINCENT ARCHITECTS

THE MAIN SPACE IS SURROUNDED BY GARDENS.

A SPACIOUS LIVING AREA, ENHANCED BY LARGE, WIDE OPENINGS.

DRAMATIC AND CAPTIVATING VIEWS.

A three-garden concept: front garden, courtyard, and rear garden.

TYPE.

# 15

15x30 m | 15x35 m

BATHROOM

BEDROOM

4+1

4+1

A harmonious open design connects your home with nature, creating a comfortable space that blends seamlessly with its surroundings.