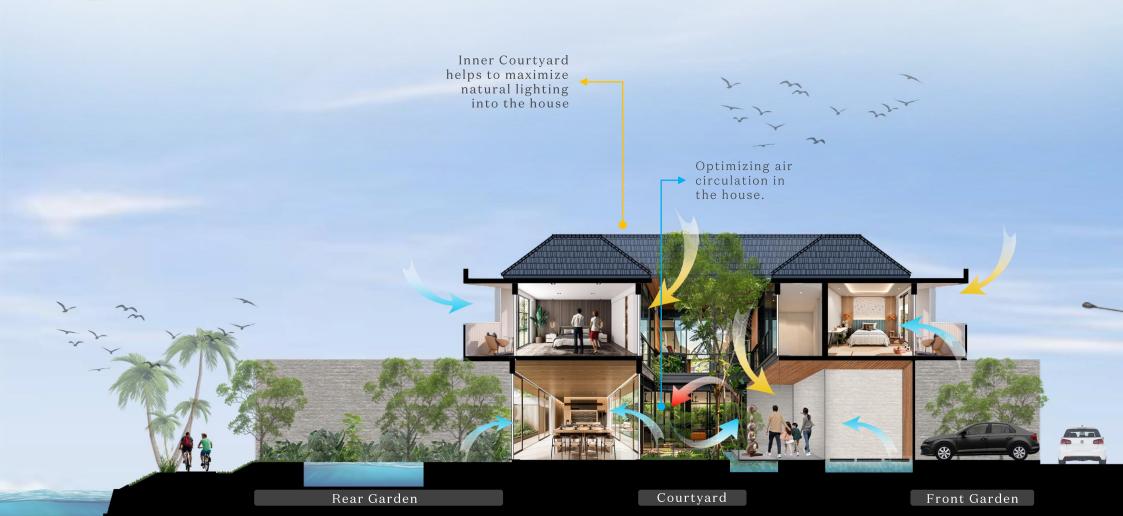

Designed to ensure the safety and wellbeing of all residents, the cluster double-gate System serves as a checkpoint with 24-hour security guards.

DESIGNED BY

HADIVINCENT ARCHITECTS

THE MAIN SPACE IS SURROUNDED BY GARDENS.

A SPACIOUS LIVING AREA, ENHANCED BY LARGE, WIDE OPENINGS.

DRAMATIC AND CAPTIVATING VIEWS.

A three-garden concept: front garden, courtyard, and rear garden.

TYPE.

# CONCEPT

50%
GREEN AREA

enhances the home's aesthetic and environmental quality, promoting better air circulation and connection with nature

30%
PRIVATE AREA

designed for comfort and relaxation, prioritizes privacy and tranquility, ensuring a restful environment for residents.

20% SERVICE AREA

consists of functional spaces that support daily household activities.

#### THREE GARDEN CONCEPT

50%
GREEN AREA

The three garden concept that surround the building makes the indoor space feel cooler, healthier, and ensures optimal comfort.

TYPE.

15

(15x30 m)

BATHROOM

4+1