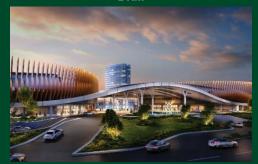

#### INDONESIA DESIGN DISTRICT

Indonesia Design District is the biggest
Design & Furniture Center in Indonesia,
a one-stop home & living furniture center.