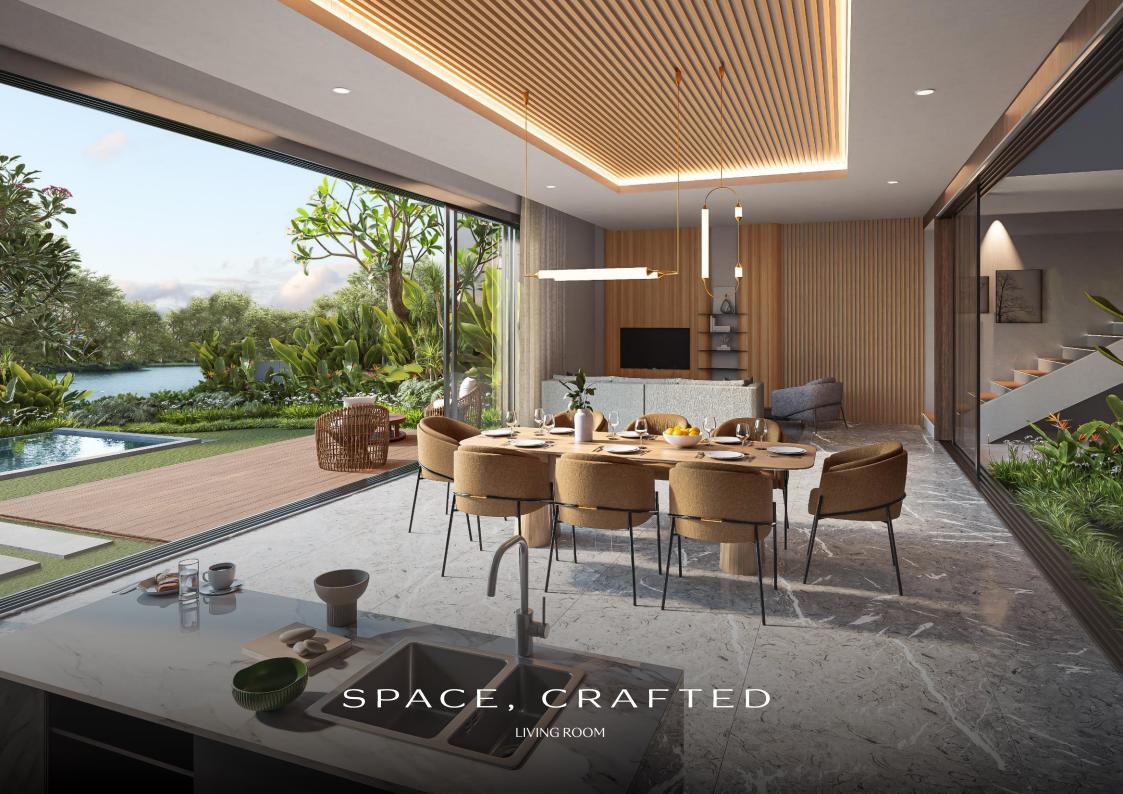

A SPACIOUS LIVING AREA, ENHANCED BY LARGE, WIDE OPENINGS.

DRAMATIC AND CAPTIVATING VIEWS.

A three-garden concept: front garden, courtyard, and rear garden.

TYPE.

# **POOLSIDE PARADISE**

Exclusive pool offers a front-row seat to stunning lake views. Designed for those who appreciate beauty and tranquility, this premium poolside retreat blends modern elegance with the soothing presence of nature.