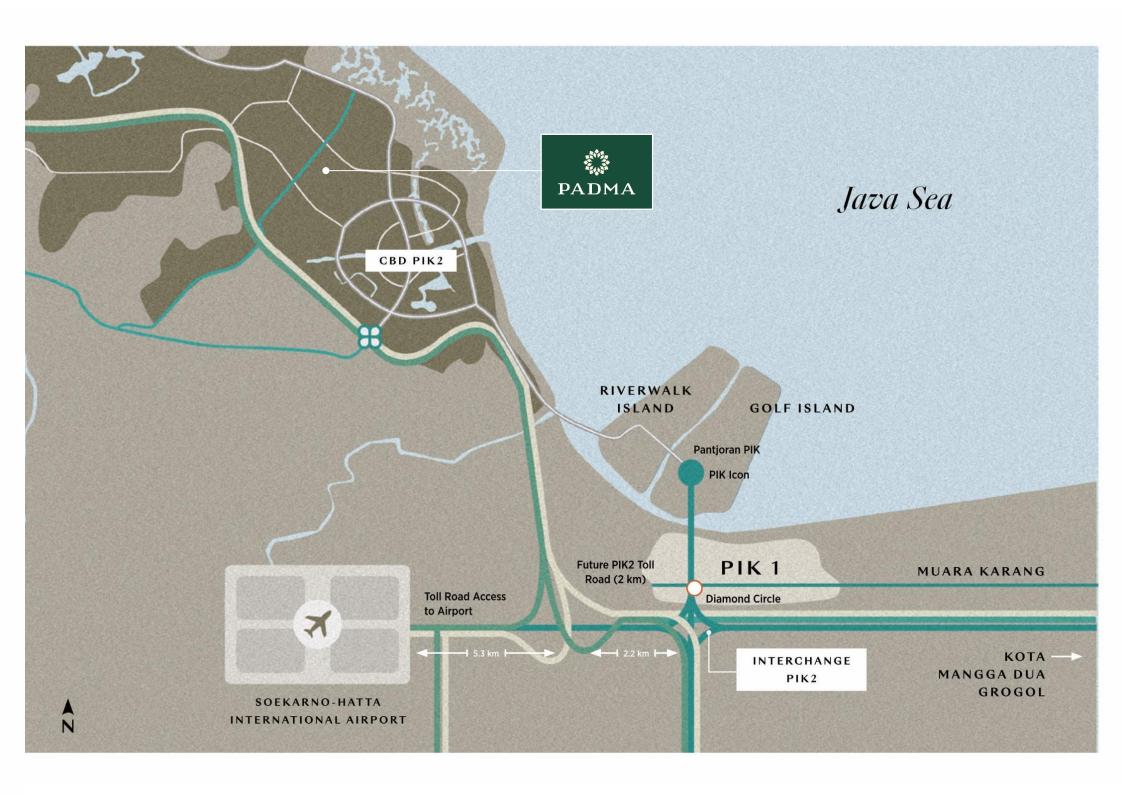

# SITE PLAN



#### EDUCATION



ST. JOHANNES BERCHMANS SCHOOL 1.2 Km



HOPE ACADEMY

1.8 Km



UNIVERSITAS PELITA HARAPAN 1.8 Km



UNIVERSITAS
PRASETIYA MULYA
2 Km

Some of the most respected schools are within easy reach of Padma PIK2.

Offering unmatched educational opportunities close to home.

#### ENTERTAINMENT

#### ALOHA PASIR PUTIH



A tropical culinary destination inspired by Hawaii, featuring a beach landscape with white sand and laid-back island vibes.

#### INDONESIA DESIGN DISTRICT



Indonesia Design District is the biggest
Design & Furniture Center in Indonesia,
a one-stop home & living furniture center.

#### LAND'S END



Land's End is an exciting seaside destination with breathtaking views from the iconic lighthouse, to exotic nightlife, to a variety of culinary del